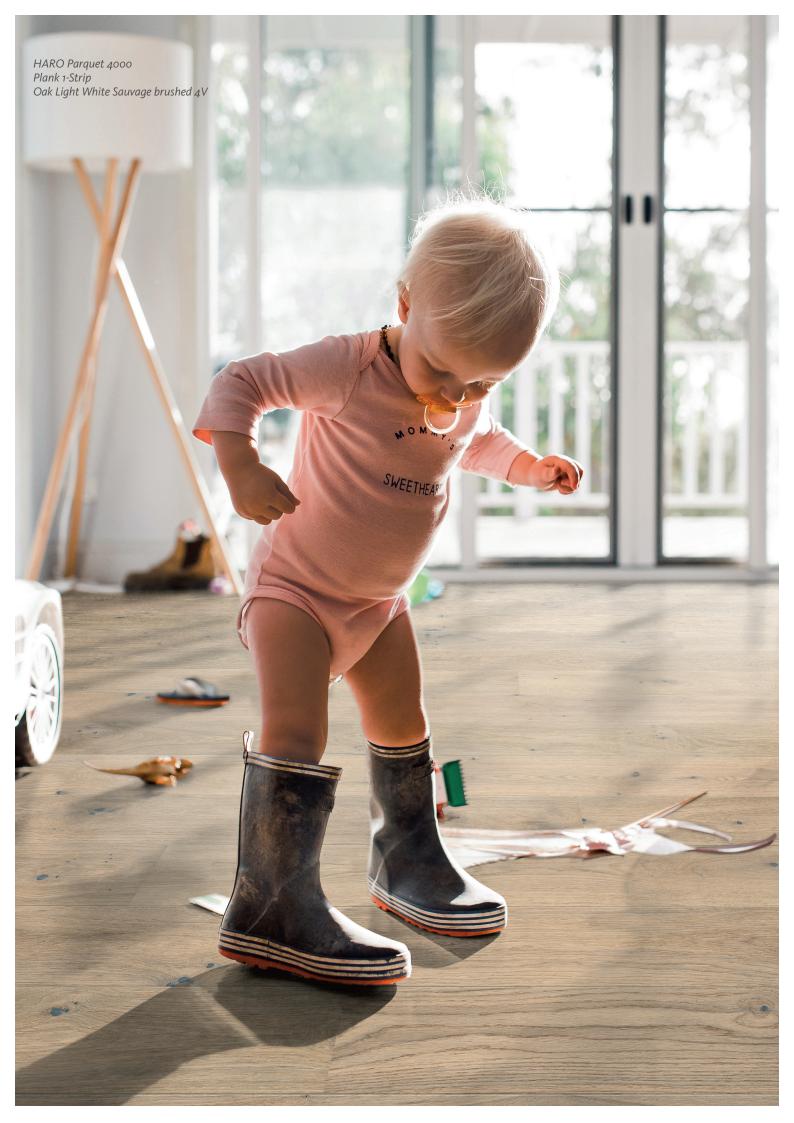

HARO Parquet 4000 Plank 1-Strip Plaza 240 Oak Invisible Sauvage brushed 4V

HARO Parquet 4000 Plank 1-Strip Plaza 240 Oak Light White Sauvage brushed 4V