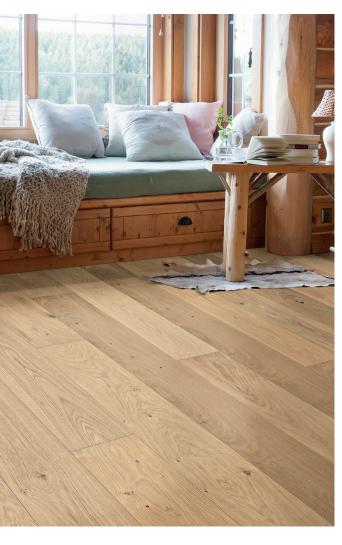

### Longstrip

Fills rooms with life.

### The vibrant floor that is perfect everywhere: Longstrip

The three offset elements on each floorboard give any size of room structure and support.

Longstrip brings life to any room and is always a perfect fit – regardless of the the room's size and furnishing.