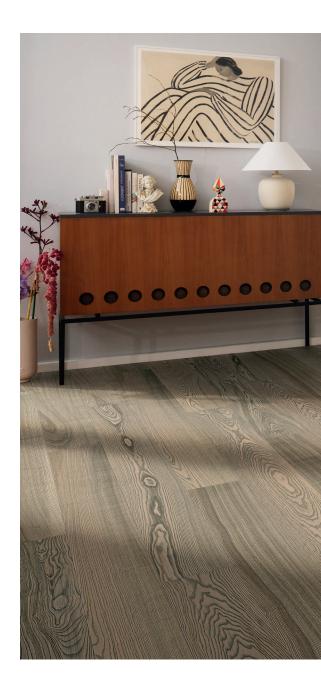

### HARO Parquet Grades

The oak top layers we select for our HARO Parquet are available in a wide variety of grades, ranging from subtle to vibrant. We offer the right HARO Oak Parquet for every taste. As with all the good things in life, it is your unique personal taste that counts. The descriptions of the grades only convey an approximate picture. A decision can best be made with the actual board.

Sauvage: Natural to vibrant wood texture, larger amounts of knots, cracks, filled areas and wormholes are possible, Look: Trendy, rustic

Universal: Combination of our grades, including heartwood, Look: Vibrant