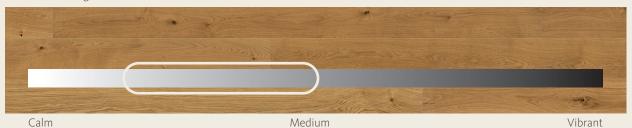

#### Plank 1-Strip Plaza 240 / Plank 1-Strip 180

Exklusiv: Choice top-layer strips with an even texture and colour, Look: Subtle, distinguished, elegant

Markant: Wood grain with small amount of knots, Look: Natural, classic, timeless