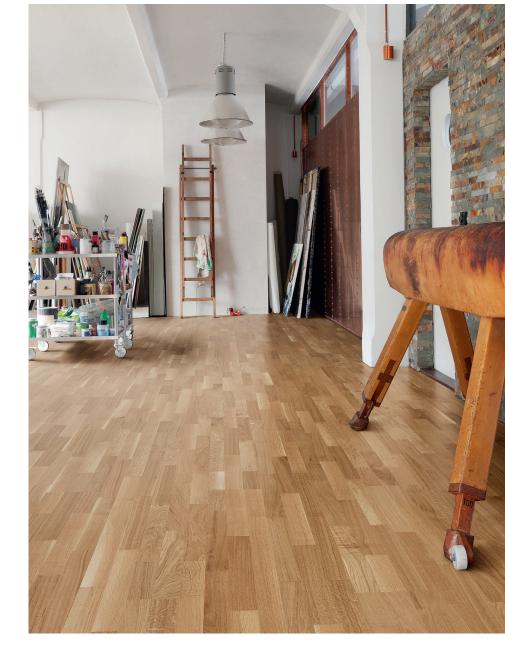

### The vibrant floor that is perfect everywhere: Longstrip

The three offset elements on each floorboard give any size of room structure and support.

Longstrip brings life to any room and is always a perfect fit – regardless of the the room's size and furnishing.

### Longstrip

Fills rooms with life.