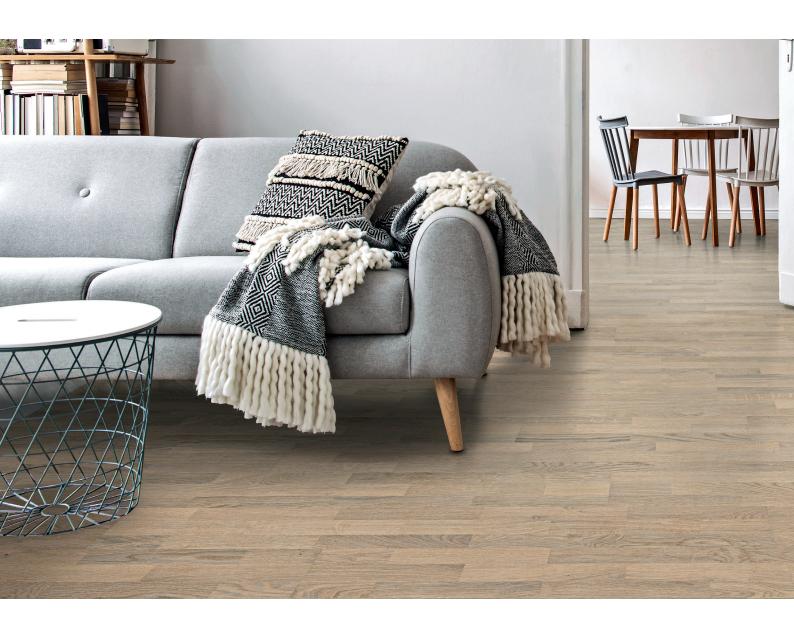

### Parquet for every room

What is special about HARO: All designs are available in all colours and surfaces. This means that you can easily furnish your entire house or flat with the same flooring. The look is consistent and you can choose the design that best suits each room. For example, Plank 1-Strip 240 Plaza in the living room, Plank 1-Strip 180 in the dining room, and Longstrip in the bedrooms. Everything is individually matched to the respective room, yet consistent.

#### The perfect floor for large rooms: Plank 1-Strip Plaza 240

The extra-wide board format gives large rooms a particularly spacious and elegant ambience. This makes the Plank 1-Strip Plaza 240 floor the ideal floor for rooms with a lot of visible floor space. The boards give the room structure, emphasise spaciousness, and create a harmonious appeal.

### Plank 1-Strip Plaza 240

The extra-wide board format for large rooms.