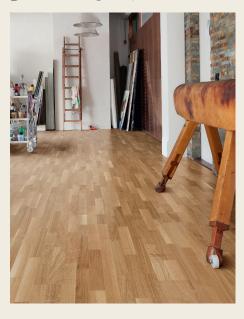

### The versatile floor for all rooms: Plank 1-Strip 180

Whether big or small: the classic board format cuts a fine figure in any room. The variants with bevels on two or four sides offer various options for room design and an individual look.

### Plank 1-Strip 180

The best choice for small rooms.