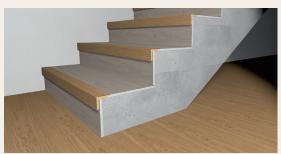

#### **Stair nosings**

With stair nosings, the room and staircase become an aesthetic unit. This lends a particularly elegant and harmonious feel to open room concepts.

Find out more in the special catalogue and at haro.com.