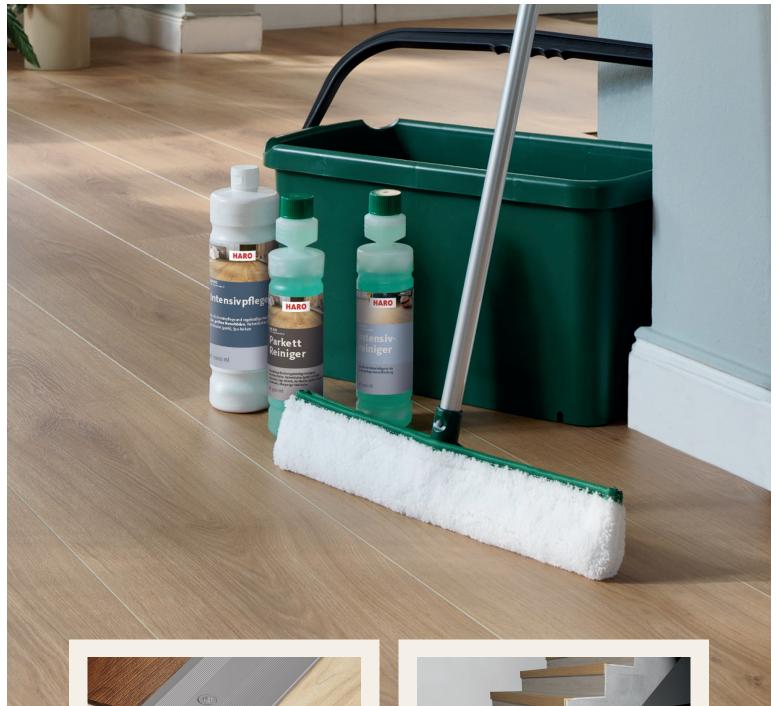

# HARO Accessories

#### Always a perfect match.

From skirtings to insulation underlays: HARO offers a wide range of matching accessories for your floor.

Manufactured in the same quality and perfectly matched to the look and characteristics of your parquet floor – for a better feeling when restyling your home.

# Guaranteed to fit: HARO Accessories

When you choose HARO, you get more than just a floor. For HARO offers accessories, cleaning and care products, and replacement parts that are perfectly adapted to the floors – not just for today and tomorrow, but for the entire lifetime of your floor. As a fifth-generation family business, we understand the significance of consistency and reliability in maintaining the quality of our products and relationships with our valued dealers and partners.

#### **Skirtings**

Matching or contrasting? Skirtings enable transitions between the floor and the wall that are visually and functionally attuned to your desired floor. Naturally, they are also available in water-resistant versions.

#### **Insulation underlays**

Whether with or without underfloor heating: different insulation underlays guarantee the perfect underlay for every room and every floor.

#### **Transition mouldings**

With the matching transition mouldings, you can harmoniously combine different flooring variants or even different floor coverings. Thanks to their design, the transition mouldings can also balance out different height levels.

#### **Stair nosings**

With stair nosings, the room and staircase become an aesthetic unit. This lends a particularly elegant and harmonious feel to open room concepts.

Find out more in the special catalogue and at haro.com.