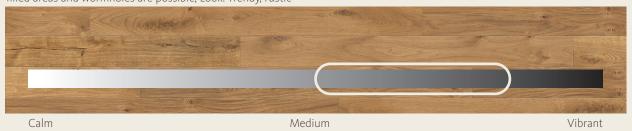

Sauvage: Natural to vibrant wood texture, larger amounts of knots, cracks, filled areas and wormholes are possible, Look: Trendy, rustic

Universal: Combination of our grades, including heartwood, Look: Vibrant