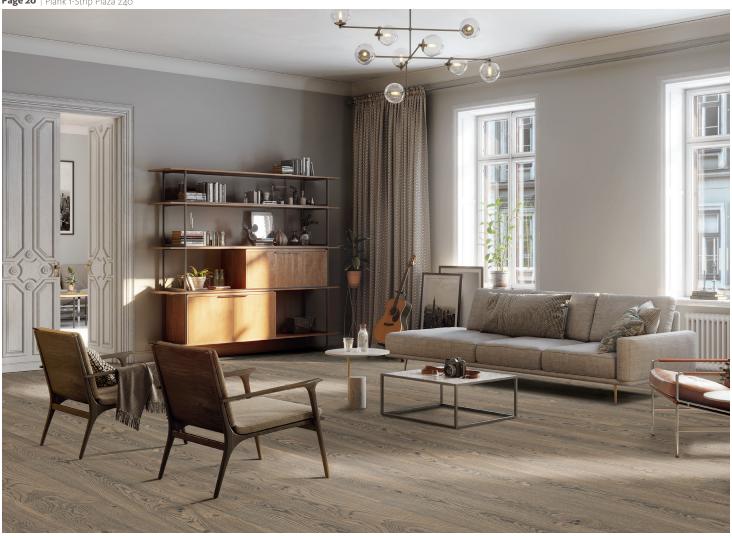

#### The perfect floor for large rooms: Plank 1-Strip Plaza 240

The extra-wide board format gives large rooms a particularly spacious and elegant ambience. This makes the Plank 1-Strip Plaza 240 floor the ideal floor for rooms with a lot of visible floor space. The boards give the room structure, emphasise spaciousness, and create a harmonious appeal.

### Plank 1-Strip Plaza 240

The extra-wide board format for large rooms.