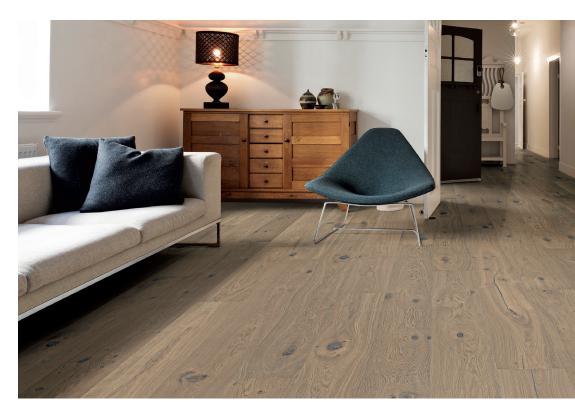

#### The perfect floor for large rooms: Plank 1-Strip Plaza 240

The extra-wide board format gives large rooms a particularly spacious and elegant ambience. This makes the Plank 1-Strip Plaza 240 floor the ideal floor for rooms with a lot of visible floor space. The boards give the room structure, emphasise spaciousness, and create a harmonious appeal.

### Plank 1-Strip Plaza 240

The extra-wide board format for large rooms.