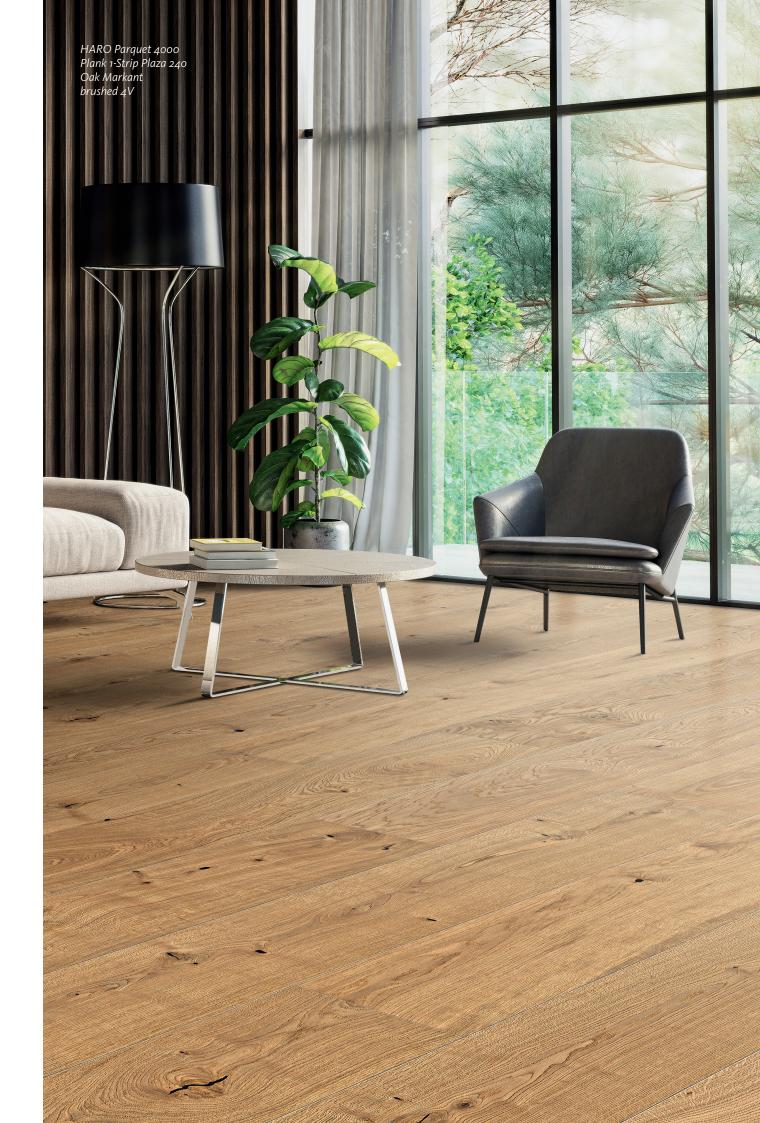

#### **Format**

Dimensions: 240 x 2200 mm or 220 x 2200 mm (Smoked Oak)

HARO Parquet 4000 Plank 1-Strip Plaza 240 Oak Markant brushed 4V

HARO Parquet 4000 Plank 1-Strip Plaza 240 Oak Markant brushed 4V

Page 20 | Plank 1-Strip Plaza 240