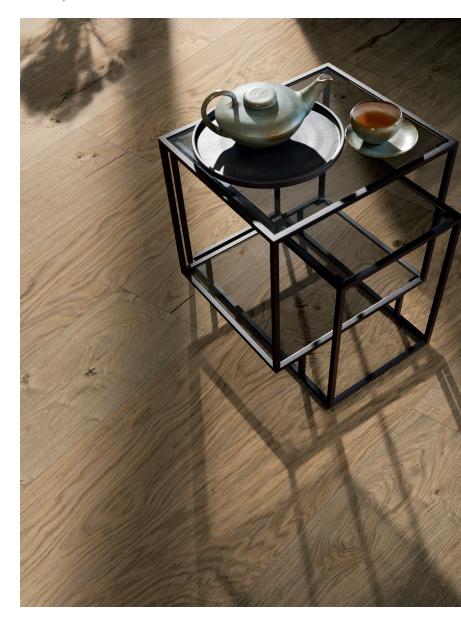

### HARO Parquet Grades

The oak top layers we select for our HARO Parquet are available in a wide variety of grades, ranging from subtle to vibrant. We offer the right HARO Oak Parquet for every taste. As with all the good things in life, it is your unique personal taste that counts. The descriptions of the grades only convey an approximate picture. A decision can best be made with the actual board.