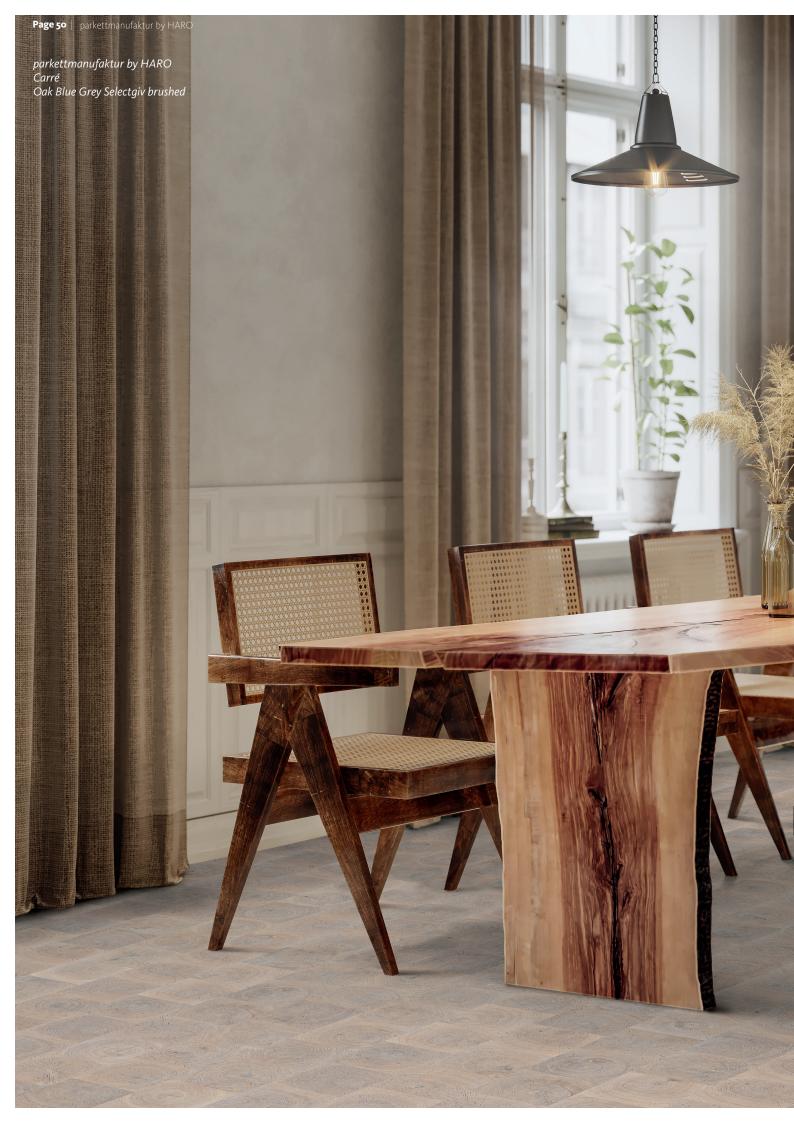

# As unique as yourself

parkettmanufaktur by HARO celebrates the fine art of parquet craftsmanship. Here, selected precious woods are processed into unique premium parquet floors and then individually finished by hand. This way, a variety of unique parquet floors can be created for exquisite interior designs – such as Vintage Oak, XL boards, and Carré boards made of extra-hard cross-grain wood.

#### Refinement

**African Oak Selectiv** Customisation: Scraped

Smoked Oak White Selectiv Customisation: Hand-scraped

Oak Lime White Selectiv
Customisation: Frame-sawn

Oak Arabica Forte Selectiv
Customisation: Deep-brushed