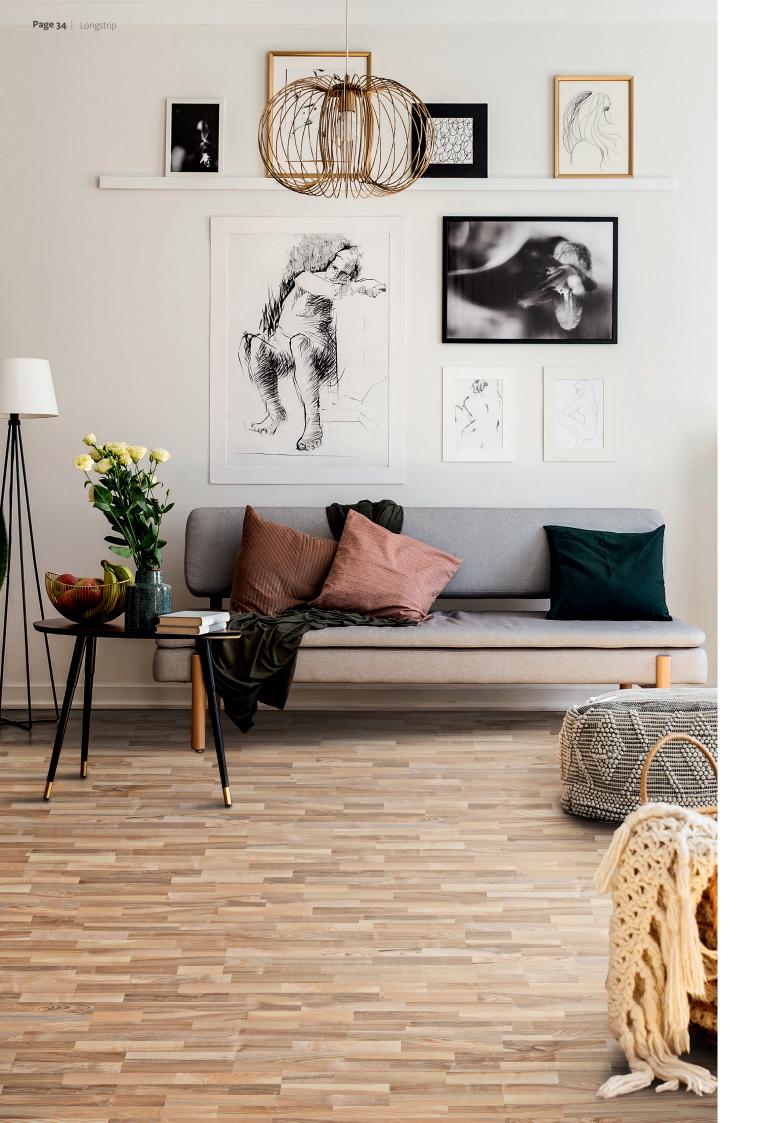

### The vibrant floor that is perfect everywhere: Longstrip

The three offset elements on each floorboard give any size of room structure and support.

Longstrip brings life to any room and is always a perfect fit – regardless of the the room's size and furnishing.

### Longstrip

Fills rooms with life.