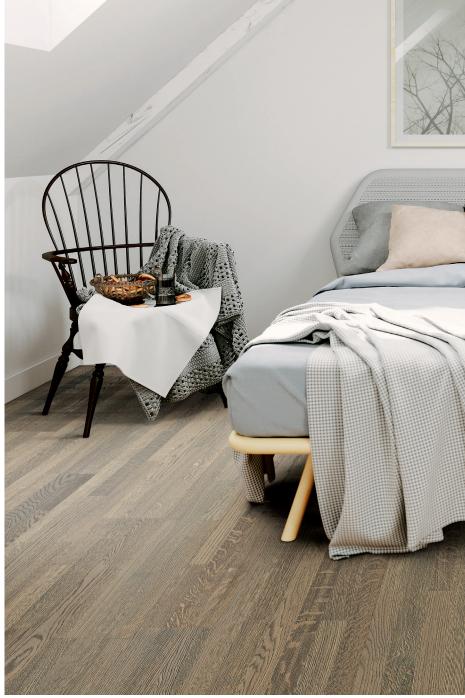

### The vibrant floor that is perfect everywhere: Longstrip

The three offset elements on each floorboard give any size of room structure and support.

Longstrip brings life to any room and is always a perfect fit – regardless of the the room's size and furnishing.

### Longstrip

Fills rooms with life.