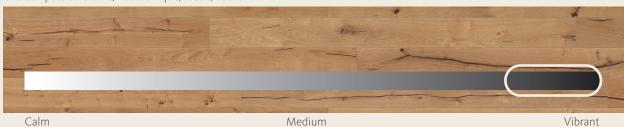

Alabama: Lively wood texture with an authentic amount of knots and a greater number of black puttied cracks, Look: unique, rustic, authentic