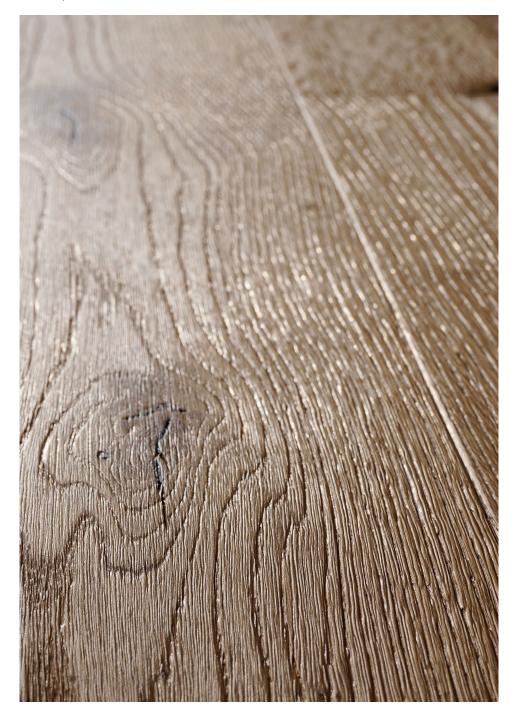

### HARO Parquet Grades

The oak top layers we select for our HARO Parquet are available in a wide variety of grades, ranging from subtle to vibrant. We offer the right HARO Oak Parquet for every taste. As with all the good things in life, it is your unique personal taste that counts. The descriptions of the grades only convey an approximate picture. A decision can best be made with the actual board.

#### Plank 1-Strip Plaza 240 / Plank 1-Strip 180

Exklusiv: Choice top-layer strips with an even texture and colour, Look: Subtle, distinguished, elegant

Markant: Wood grain with small amount of knots, Look: Natural, classic, timeless