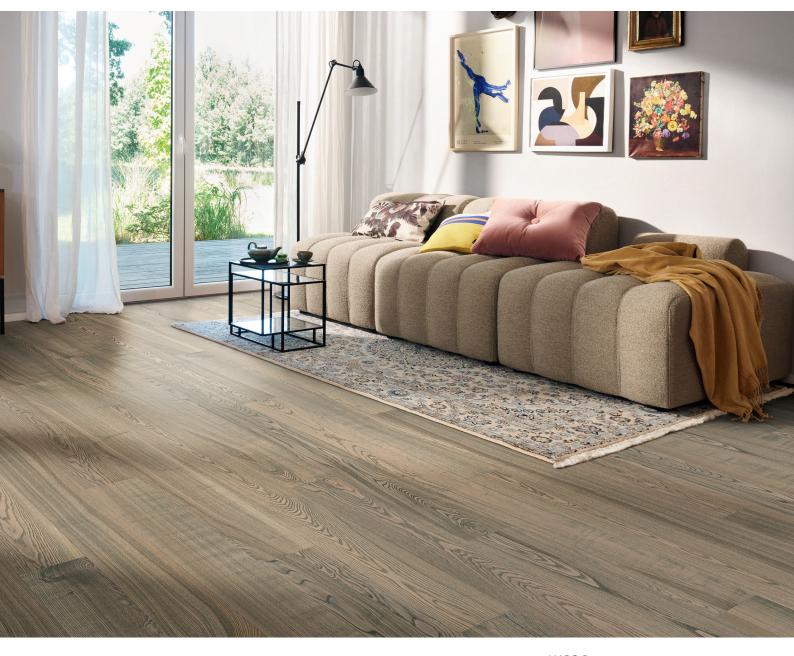

### The versatile floor for all rooms: Plank 1-Strip 180

Whether big or small: the classic board format cuts a fine figure in any room. The variants with bevels on two or four sides offer various options for room design and an individual look.

### Plank 1-Strip 180

The best choice for small rooms.