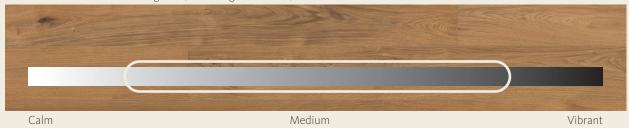

Sauvage: Natural to vibrant wood texture, larger amounts of knots, cracks, filled areas and wormholes are possible, Look: Trendy, rustic

Universal: Combination of our grades, including heartwood, Look: Vibrant