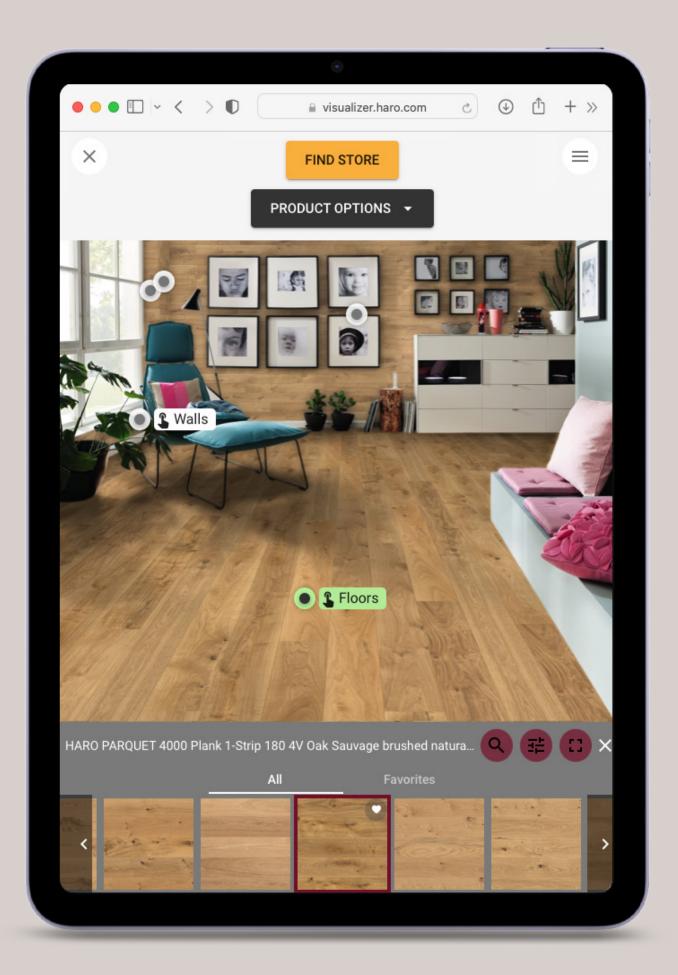

Try our HARO Room Visualizer now.

# Install your favourite floor virtually in your own home.

A new floor will transform your room. Why not take a look at your home with your favourite floor right now? Simply drag the desired floor into your room in the Room Visualizer on our website. Enjoy the peace of mind of knowing you have chosen the right floor, and then relish the excitement of anticipation.