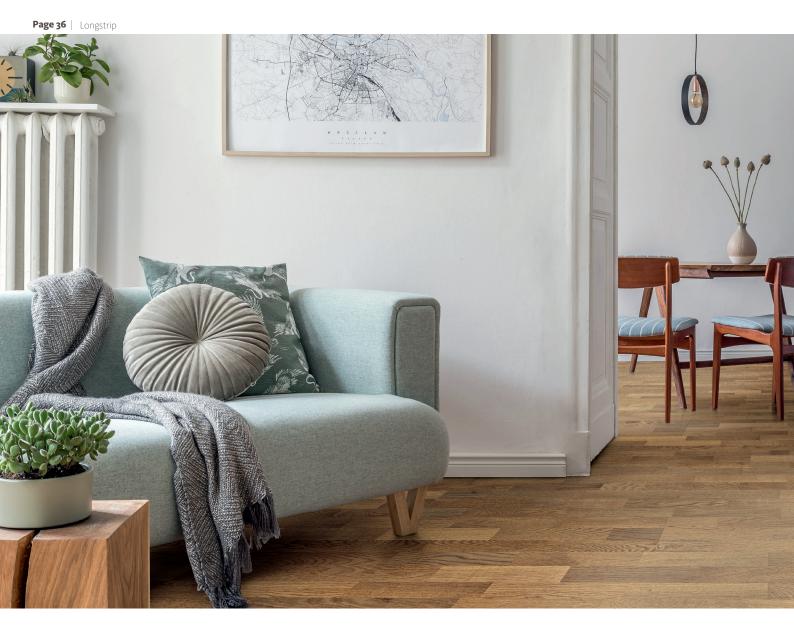

### The vibrant floor that is perfect everywhere: Longstrip

The three offset elements on each floorboard give any size of room structure and support.

Longstrip brings life to any room and is always a perfect fit – regardless of the the room's size and furnishing.

### Longstrip

Fills rooms with life.