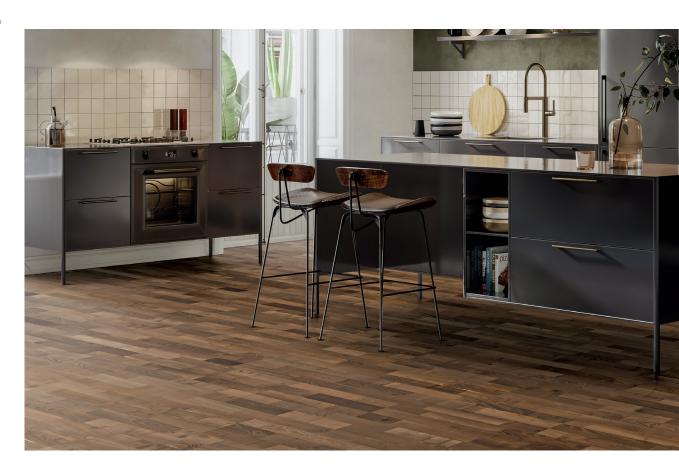

#### The perfect floor for large rooms: Plank 1-Strip Plaza 240

The extra-wide board format gives large rooms a particularly spacious and elegant ambience. This makes the Plank 1-Strip Plaza 240 floor the ideal floor for rooms with a lot of visible floor space. The boards give the room structure, emphasise spaciousness, and create a harmonious appeal.

### Plank 1-Strip Plaza 240

The extra-wide board format for large rooms.