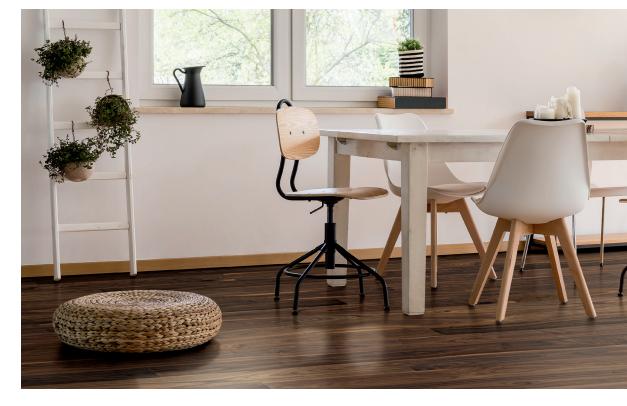

### The versatile floor for all rooms: Plank 1-Strip 180

Whether big or small: the classic board format cuts a fine figure in any room. The variants with bevels on two or four sides offer various options for room design and an individual look.

### Plank 1-Strip 180

The best choice for small rooms.