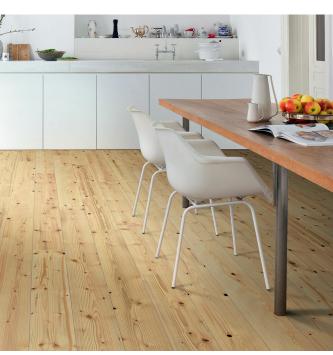

#### The perfect floor for large rooms: Plank 1-Strip Plaza 240

The extra-wide board format gives large rooms a particularly spacious and elegant ambience. This makes the Plank 1-Strip Plaza 240 floor the ideal floor for rooms with a lot of visible floor space. The boards give the room structure, emphasise spaciousness, and create a harmonious appeal.

### Plank 1-Strip Plaza 240

The extra-wide board format for large rooms.