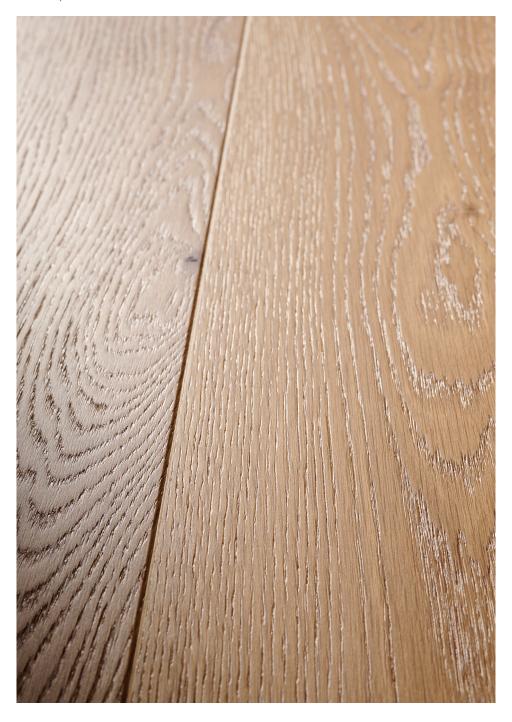

### HARO Parquet Grades

The oak top layers we select for our HARO Parquet are available in a wide variety of grades, ranging from subtle to vibrant. We offer the right HARO Oak Parquet for every taste. As with all the good things in life, it is your unique personal taste that counts. The descriptions of the grades only convey an approximate picture. A decision can best be made with the actual board.

#### Plank 1-Strip Plaza 240 / Plank 1-Strip 180

Exklusiv: Choice top-layer strips with an even texture and colour, Look: Subtle, distinguished, elegant

Markant: Wood grain with small amount of knots, Look: Natural, classic, timeless