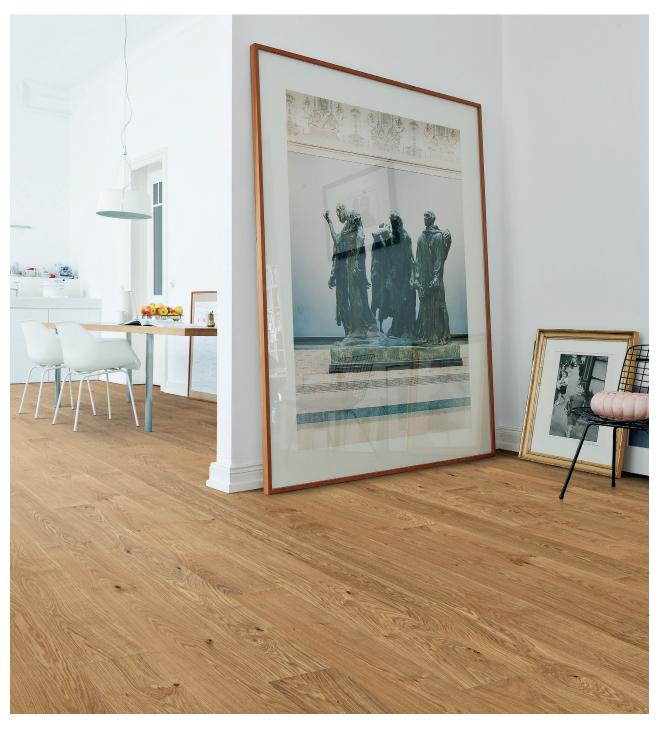

### Parquet for every room

What is special about HARO: All designs are available in all colours and surfaces. This means that you can easily furnish your entire house or flat with the same flooring. The look is consistent and you can choose the design that best suits each room. For example, Plank 1-Strip 240 Plaza in the living room, Plank 1-Strip 180 in the dining room, and Longstrip in the bedrooms. Everything is individually matched to the respective room, yet consistent.