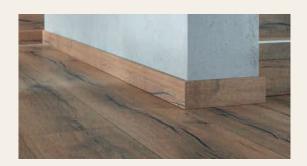

#### **Skirtings**

Matching or contrasting? Skirtings enable transitions between the floor and the wall that are visually and functionally attuned to your desired floor. Naturally, they are also available in water-resistant versions.