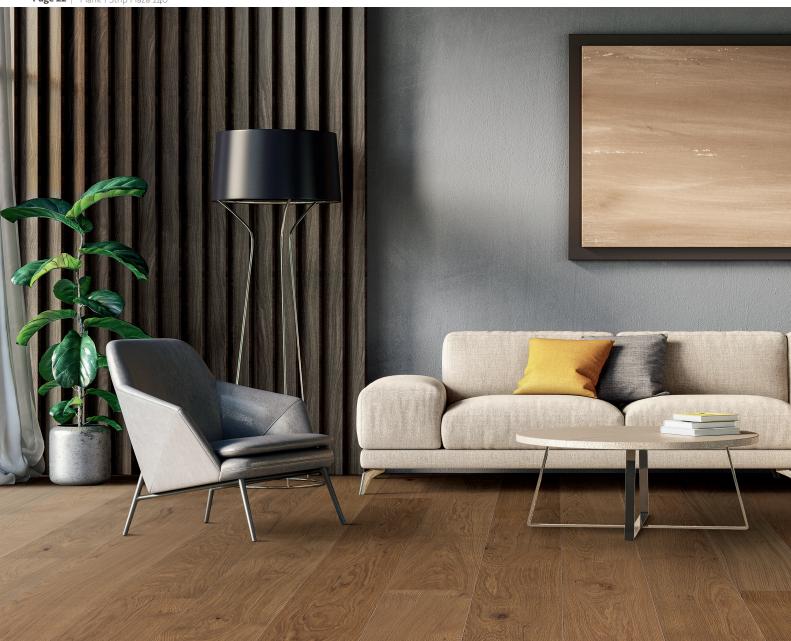

#### The perfect floor for large rooms: Plank 1-Strip Plaza 240

The extra-wide board format gives large rooms a particularly spacious and elegant ambience. This makes the Plank 1-Strip Plaza 240 floor the ideal floor for rooms with a lot of visible floor space. The boards give the room structure, emphasise spaciousness, and create a harmonious appeal.

### Plank 1-Strip Plaza 240

The extra-wide board format for large rooms.