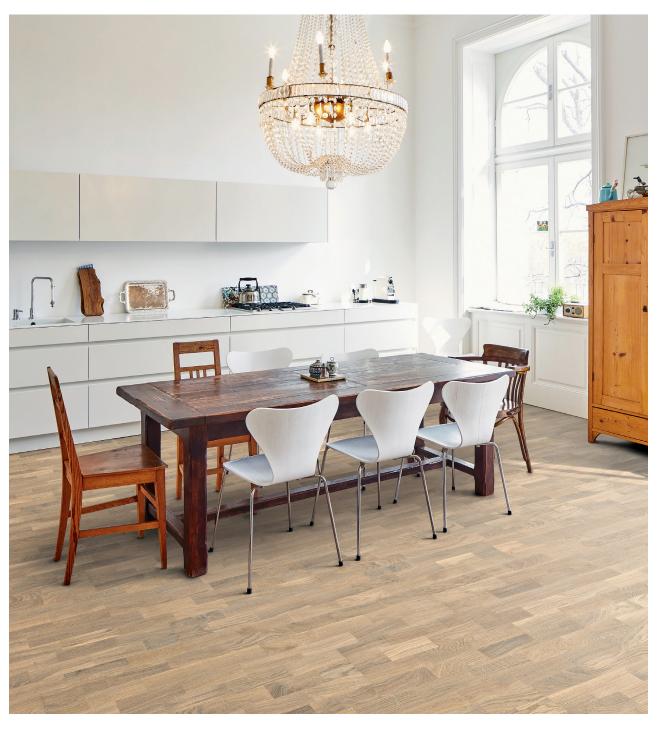

### Parquet for every room

What is special about HARO: All designs are available in all colours and surfaces. This means that you can easily furnish your entire house or flat with the same flooring. The look is consistent and you can choose the design that best suits each room. For example, Plank 1-Strip 240 Plaza in the living room, Plank 1-Strip 180 in the dining room, and Longstrip in the bedrooms. Everything is individually matched to the respective room, yet consistent.