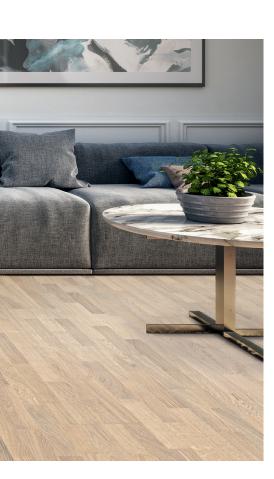

### The versatile floor for all rooms: Plank 1-Strip 180

Whether big or small: the classic board format cuts a fine figure in any room. The variants with bevels on two or four sides offer various options for room design and an individual look.

### Plank 1-Strip 180

The best choice for small rooms.