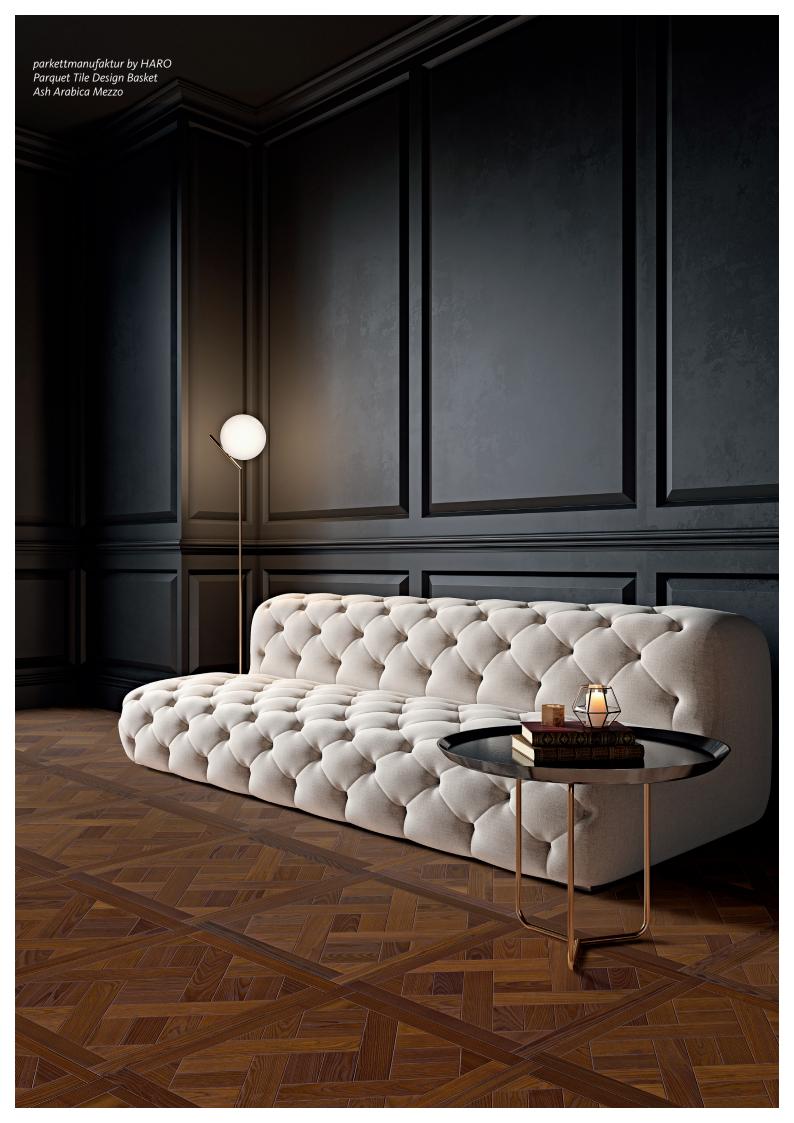

# As unique as yourself

parkettmanufaktur by HARO celebrates the fine art of parquet craftsmanship. Here, selected precious woods are processed into unique premium parquet floors and then individually finished by hand. This way, a variety of unique parquet floors can be created for exquisite interior designs – such as Vintage Oak, XL boards, and Carré boards made of extra-hard cross-grain wood.

African Oak Silver Limewashed Selectiv
Customisation: Brushed

**Ash Arabica Mezzo Selectiv**Customisation: Hand-scraped, wormholes

**Smoked Oak Selectiv**Customisation: Frame-sawn, worm-holes

Oak Blue Grey Selectiv
Customisation: Hammered, brushed