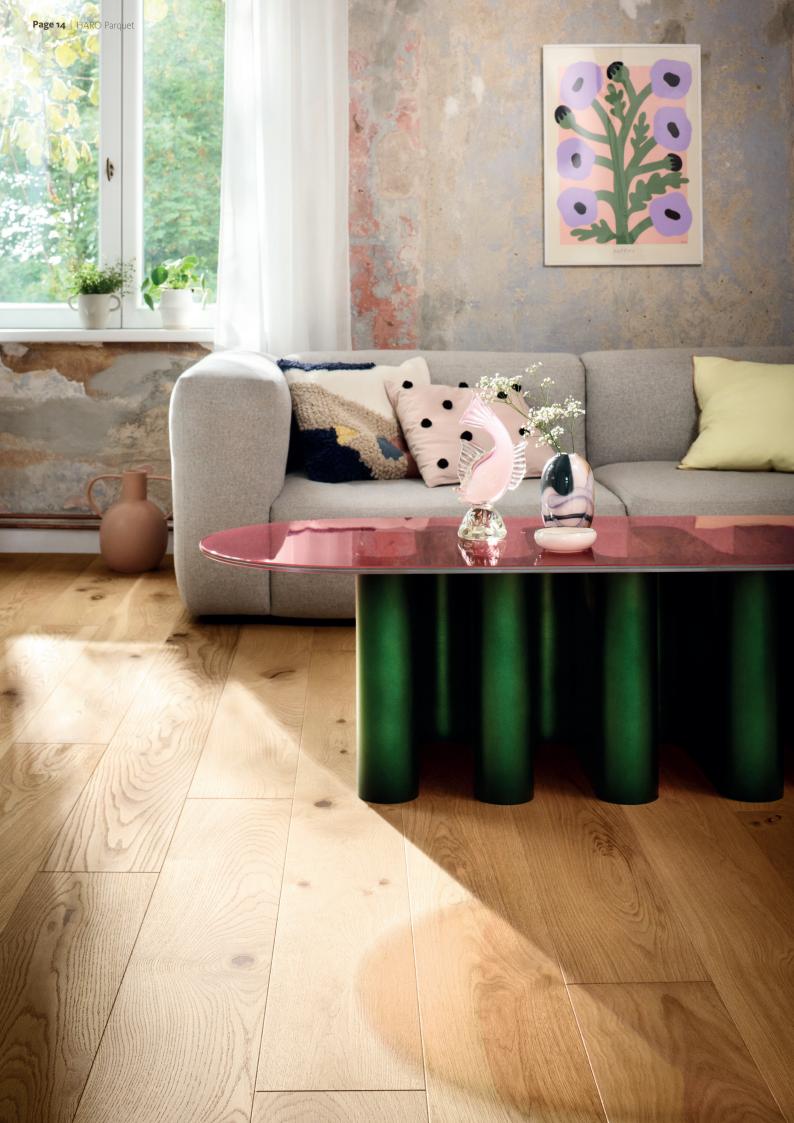

### Parquet for every room

What is special about HARO: All designs are available in all colours and surfaces. This means that you can easily furnish your entire house or flat with the same flooring. The look is consistent and you can choose the design that best suits each room. For example, Plank 1-Strip 240 Plaza in the living room, Plank 1-Strip 180 in the dining room, and Longstrip in the bedrooms. Everything is individually matched to the respective room, yet consistent.

#### The perfect floor for large rooms: Plank 1-Strip Plaza 240

The extra-wide board format gives large rooms a particularly spacious and elegant ambience. This makes the Plank 1-Strip Plaza 240 floor the ideal floor for rooms with a lot of visible floor space. The boards give the room structure, emphasise spaciousness, and create a harmonious appeal.