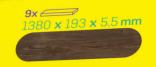

 $15 \text{ m}^2 = 7 \text{ Boxes}$ 

 $25 \text{ m}^2 = 12 \text{ Boxes}$ 

 $45 \text{ m}^2 = 21 \text{ Boxes}$ 

**65**  $m^2 = 31$  Boxes

cau conut Aon

Your high performing wood-based flooring.

kiwi-floors.com